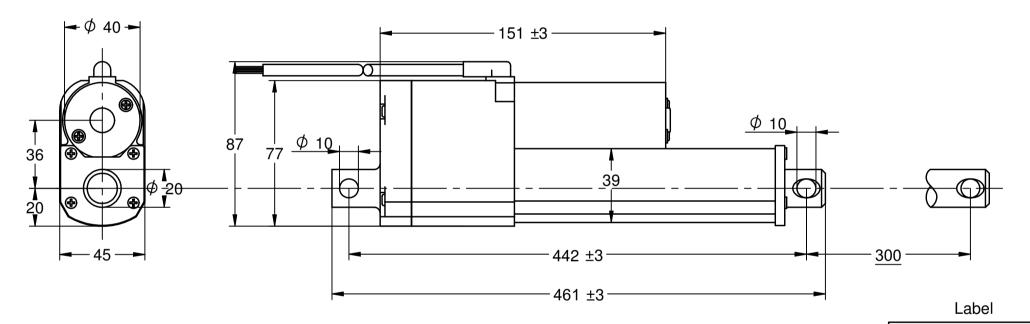

DLB-X-X-A-300 Date: www.transmotec.com

|                    | Article No.   |                                                  | Base model   |           |          |
|--------------------|---------------|--------------------------------------------------|--------------|-----------|----------|
| TRANSMOTEC         | DLB-X-X-A-300 |                                                  | 2 Base Model |           |          |
|                    | Scale         | Projection                                       | Date         | Rev. Date | Rev. No. |
| www.transmotec.com | 1:2           | <del>                                     </del> | 2018-11-15   |           |          |