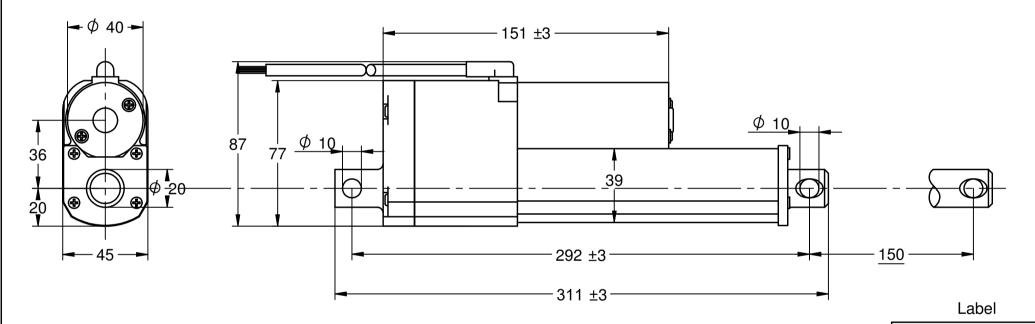

DLB-X-X-A-150 Date: www.transmotec.com

| TRANSMOTEC         | Article No. DLB-X-X-A-150 |                                                  | Base model 2 Base Model |   |          |
|--------------------|---------------------------|--------------------------------------------------|-------------------------|---|----------|
|                    | Scale                     | Projection                                       | Date                    | i | Rev. No. |
| www.transmotec.com | 1:2                       | <del>                                     </del> | 2018-11-15              |   |          |