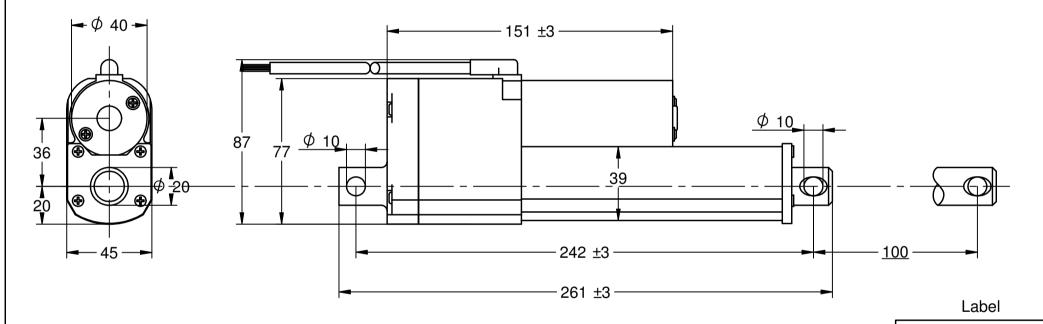

DLB-X-X-A-100

Date:

www.transmotec.com

| TRANSMOTEC         | Article No. DLB-X-X-A-100 |            | Base model 2 Base Model |           |          |
|--------------------|---------------------------|------------|-------------------------|-----------|----------|
|                    | Scale                     | Projection | Date                    | Rev. Date | Rev. No. |
| www.transmotec.com | 1:2                       | ( ⊕        | 2018-11-15              |           |          |