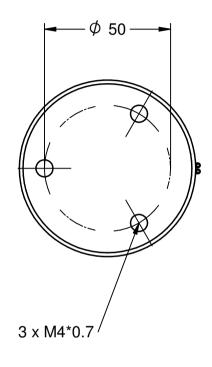

EM7040

Date: YY.MM.DD

www.transmotec.com

| (1) | TRANSMOTEC |
|-----|------------|
|     |            |

www.transmotec.com

|  | Article No.<br>EM7040 |            | Base model      |           |          |  |  |
|--|-----------------------|------------|-----------------|-----------|----------|--|--|
|  | Scale 1:1.5           | Projection | Date 2019-07-11 | Rev. Date | Rev. No. |  |  |