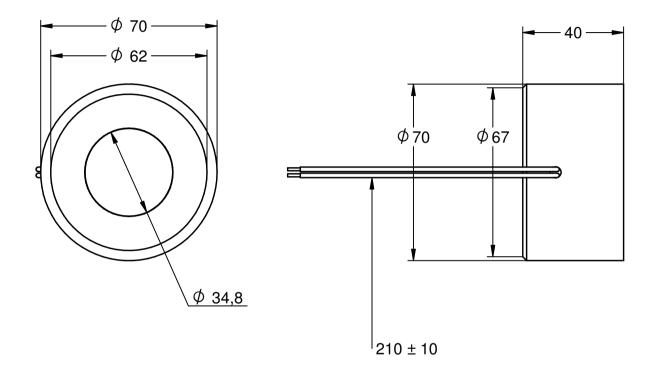

EM7040

Date: YY.MM.DD

www.transmotec.com

| (1) | TRANSMOTEC |
|-----|------------|
|     |            |

www.transmotec.com

|  | Article No.<br>EM7040 |            | Base model      |           |          |  |  |
|--|-----------------------|------------|-----------------|-----------|----------|--|--|
|  | Scale 1:1.5           | Projection | Date 2019-07-11 | Rev. Date | Rev. No. |  |  |