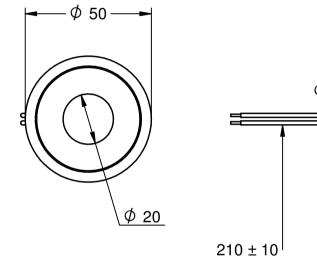

- 30 —

Label

EM5030 Date: YY.MM.DD www.transmotec.com

|                    | Article No.<br>EM5030 |            | Base model |           |          |
|--------------------|-----------------------|------------|------------|-----------|----------|
|                    | Scale                 | Projection | Date       | Rev. Date | Rev. No. |
| www.transmotec.com | 1:1.5                 | ⋳⊕         | 2019-07-11 |           |          |