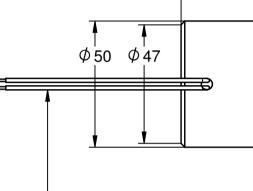

- 30 —

Label

EM5030 Date: YY.MM.DD www.transmotec.com

|                    | Article No.<br>EM5030 |            | Base model |           |          |
|--------------------|-----------------------|------------|------------|-----------|----------|
|                    | Scale                 | Projection | Date       | Rev. Date | Rev. No. |
| www.transmotec.com | 1:1.5                 | ⋳⊕         | 2019-07-11 |           |          |