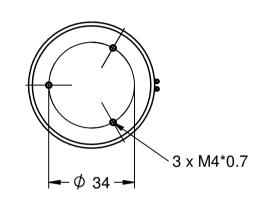

- 30 —

Label

EM5030 Date: YY.MM.DD www.transmotec.com

|                    | Article No.<br>EM5030 |            | Base model |           |          |
|--------------------|-----------------------|------------|------------|-----------|----------|
|                    | Scale                 | Projection | Date       | Rev. Date | Rev. No. |
| www.transmotec.com | 1:1.5                 | ⋳⊕         | 2019-07-11 |           |          |