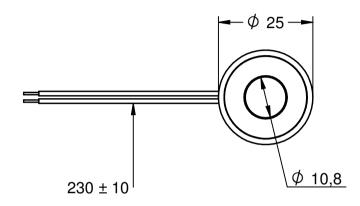

Label

EM2520

Date: YY.MM.DD

www.transmotec.com

| (1) | TRANSMOTEC |
|-----|------------|
|     |            |

www.transmotec.com

|  | Article No.<br>EM2520 |            | Base model      |           |          |
|--|-----------------------|------------|-----------------|-----------|----------|
|  | Scale<br>1:1          | Projection | Date 2019-07-11 | Rev. Date | Rev. No. |