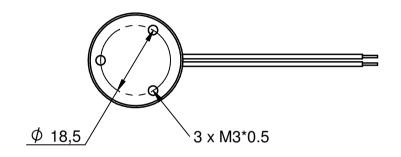

Label

EM2520

Date: YY.MM.DD

www.transmotec.com

| (1) | TRANSMOTEC |
|-----|------------|
|     |            |

www.transmotec.com

|  | Article No.<br>EM2520 |            | Base model      |           |          |
|--|-----------------------|------------|-----------------|-----------|----------|
|  | Scale<br>1:1          | Projection | Date 2019-07-11 | Rev. Date | Rev. No. |