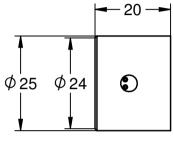

Label

EM2520

Date: YY.MM.DD

www.transmotec.com

| (1) | TRANSMOTEC |
|-----|------------|
|     |            |

www.transmotec.com

|  | Article No.<br>EM2520 |            | Base model      |           |          |
|--|-----------------------|------------|-----------------|-----------|----------|
|  | Scale<br>1:1          | Projection | Date 2019-07-11 | Rev. Date | Rev. No. |