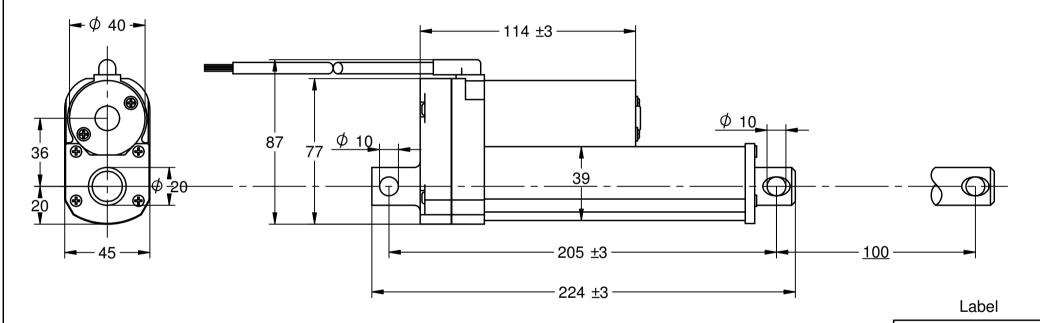

DLB-X-X-A-100

Date:

www.transmotec.com

| TRANSMOTEC  www.transmotec.com | Article No. DLB-X-X-A-100 |            | Base model 2 Base Model |           |          |
|--------------------------------|---------------------------|------------|-------------------------|-----------|----------|
|                                | Scale<br>1:2              | Projection | Date 2018-11-15         | Rev. Date | Rev. No. |
|                                |                           | 7 4        | 12010-11-13             |           |          |