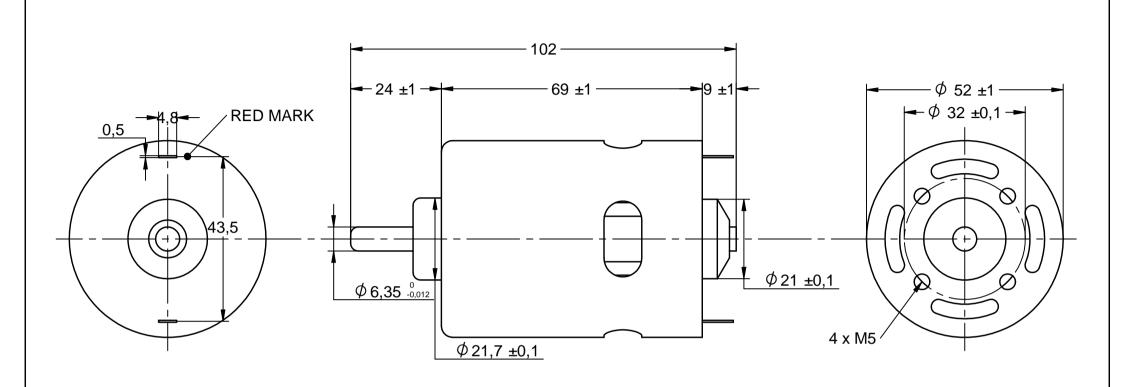

## Label

987 Series

Date:

www.transmotec.com

| TRANSMOTEC  www.transmotec.com | Article No.<br>987 Series |            | Base model 2 Base Model |           |          |
|--------------------------------|---------------------------|------------|-------------------------|-----------|----------|
|                                | Scale<br>1:1              | Projection | Date 2018-11-15         | Rev. Date | Rev. No. |
|                                |                           | 1 7 9      | 12010-11-10             |           |          |